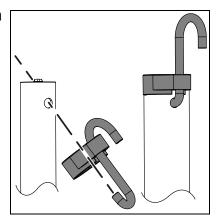

### Power Head Shaft to Lower Shaft Assembly

## **WARNING**

Do not perform maintenance or assembly procedures with unit running.

- 1. Set Power Head/Shaft Assembly on a level surface.
- 2. Pull locater pin (A) out, and turn counterclockwise one-quarter turn to lock-out position.
- 3. Remove storage hook and cap from attachment drive shaft.

Note: Your coupler may appear different than coupler shown. Earlier model power heads may have shorter couplers.

 Carefully fit attachment drive shaft assembly into coupler (B). Rotate the shaft (C) to make sure the inner lower drive shaft engages the square upper drive shaft socket.

Note: Lower bearing housing and head assembly must be in line with the engine.

Note: Some models have an assembly line decal to assist in assembly.

- Rotate locater pin (A) onequarter turn clockwise to engage lower shaft hole. Make sure locater pin is fully engaged by rotating the lower drive shaft. Locater pin should snap flush in coupler. Full engagement will prevent further shaft rotation.
- Secure lower shaft assembly to coupler by tightening clamping knob (D).