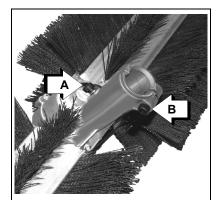

### NOTICE

Lower and upper drive shaft must be lubricated with lithium based grease every 25 hours of operation, otherwise drive shaft assembly overheating and failure can result.

- 1. Remove gear housing locater screw (A).
- 2. Loosen gear housing mounting bolt (B).
- 3. Pull gear box from drive shaft housing.

- Pull flexible cable from the drive shaft housing, wipe clean and re-coat with a thin coating [15 ml (1/2 oz.)] of lithium based grease.
- Slide the flexible cable back in the drive housing. DO NOT get dirt on the flex cable.
- Position lower drive shaft (end without safety decal) into gear housing shaft mount.

- Align hole in drive shaft housing with gear housing shaft hole (C), and seat lower drive shaft end into gear housing shaft mount. Install and tighten locater screw (A).
- 8. Tighten gear housing mounting bolt (B).