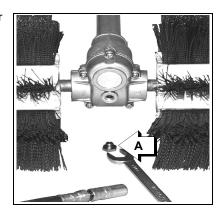

### **WARNING**

Do not perform maintenance or assembly procedures with unit running.

Parts Required: ProSweep™ Gear Housing, Lower Drive Shaft

Assembly, PAS or SRM-SB Power Head (with shaft

and coupling)

- 1. Remove vinyl caps from attachment drive shaft.
- 2. Place brush gear housing assembly on a flat surface with gear housing shaft mount at 45° angle.
- 3. Remove gear housing locater screw (A) with 4 mm hex wrench.
- Loosen gear housing mounting 4. bolt (B) with 5 mm hex wrench.

- Position lower drive shaft (end without serial number decal) into gear housing shaft mount.
- Align hole in drive shaft housing (C) with gear housing shaft hole (D) and seat lower drive shaft end into gear housing shaft mount. Install and tighten the gear housing locater screw.
- 7. Tighten the gear housing mounting bolt.