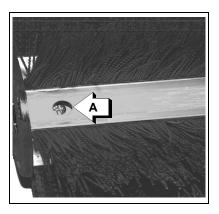

### NOTICE

Lower and upper drive shaft must be lubricated with lithium based grease every 25 hours of operation, otherwise drive shaft assembly overheating and failure can result.

- 1. Remove gear housing locater screw (A).
- 2. Loosen gear housing mounting bolt (B).
- 3. Pull gear box from drive shaft housing.

- Align hole in drive shaft housing with gear housing shaft hole (C), and seat lower drive shaft end into gear housing shaft mount. Install and tighten locater screw (A).
- 8. Tighten gear housing mounting bolt (B).