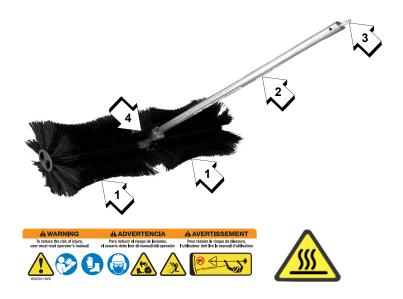

### DESCRIPTION

Locate the safety decal(s) or etching(s) on your unit. Make sure they are legible, and that you understand and follow the instructions. If any cannot be read, replacements can be ordered from your ECHO dealer. Images shown below are for example only. Those on your unit might appear slightly different

- 1. **Brushes**
- 2. Lower drive shaft assembly
- 3. Flexible drive cable
- 4. Brush gear housing assembly