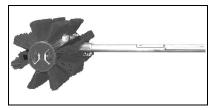

### DESCRIPTION

Locate the safety decal(s) or etching(s) on your unit. Make sure they are legible, and that you understand and follow the instructions. If any cannot be read, replacements can be ordered from your ECHO dealer. Images shown below are for example only. Those on your unit might appear slightly different

- 1. **Brushes**
- 2. Lower drive shaft assembly
- 3. Flexible drive cable
- 4. Brush gear housing assembly