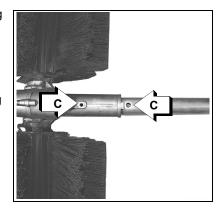

Note: Your coupler may appear different than coupler shown. Earlier model power heads may have shorter couplers.

 Carefully fit attachment drive shaft assembly into coupler (B). Rotate the shaft (C) to make sure the inner lower drive shaft engages the square upper drive shaft socket.

Note: Lower bearing housing and head assembly must be in line with the engine.

Note: Some models have an assembly line decal to assist in assembly.

- Rotate locater pin (A) onequarter turn clockwise to engage lower shaft hole. Make sure locater pin is fully engaged by rotating the lower drive shaft. Locater pin should snap flush in coupler. Full engagement will prevent further shaft rotation.
- Secure lower shaft assembly to coupler by tightening clamping knob (D).