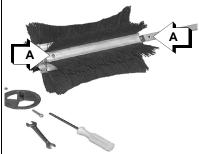

### **WARNING**

Do not perform maintenance or assembly procedures with unit running.

Parts Required: ProSweep™ Gear Housing, Lower Drive Shaft

Assembly, PAS or SRM-SB Power Head (with shaft

and coupling)

- 1. Remove vinyl caps from attachment drive shaft.
- 2. Place brush gear housing assembly on a flat surface with gear housing shaft mount at 45° angle.
- 3. Remove gear housing locater screw (A) with 4 mm hex wrench.
- Loosen gear housing mounting 4. bolt (B) with 5 mm hex wrench.

- Position lower drive shaft (end without serial number decal) into gear housing shaft mount.
- Align hole in drive shaft housing (C) with gear housing shaft hole (D) and seat lower drive shaft end into gear housing shaft mount. Install and tighten the gear housing locater screw.
- 7. Tighten the gear housing mounting bolt.