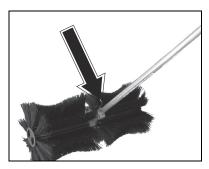

### **Brush Replacement**

Level 1.

Brushes that are broken off, deformed, or worn to within 25.4 mm (1 in.) of the brush holder drum should be replaced for best sweeping efficiency.

1. Locate brush holder access hole (A) near outer drum end.

STORAGE 99944200553

- 2. Hold 8 mm nut (B) from turning with open end wrench inserted through drum holder cap. Loosen and remove bolt and lock nut with cross head screwdriver through holder access hole (A).
- Remove drum cap (C). Slide 3. brush holder drum off square axle shaft
- 4. Install new brush holder drum. aligning hole (A) in drum axle with axle shaft hole.
- 5. Install drum cap, aligning cap holes with axle shaft and brush holder drum holes.
- 6. Install bolt and locknut. Tighten securely.