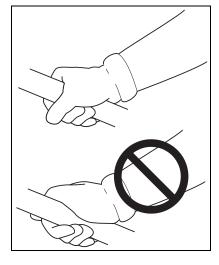

#### Keep a Firm Grip

· Always hold throttle handle and support handle with thumbs and fingers tightly encircling the handles.