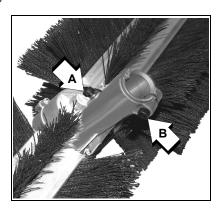

### **Brush Replacement**

Level 1.

Brushes that are broken off, deformed, or worn to within 25.4 mm (1 in.) of the brush holder drum should be replaced for best sweeping efficiency.

1. Locate brush holder access hole (A) near outer drum end.

STORAGE 99944200553

- 2. Hold 8 mm nut (B) from turning with open end wrench inserted through drum holder cap. Loosen and remove bolt and lock nut with cross head screwdriver through holder access hole (A).
- Remove drum cap (C). Slide 3. brush holder drum off square axle shaft
- 4. Install new brush holder drum. aligning hole (A) in drum axle with axle shaft hole.
- 5. Install drum cap, aligning cap holes with axle shaft and brush holder drum holes.
- 6. Install bolt and locknut. Tighten securely.