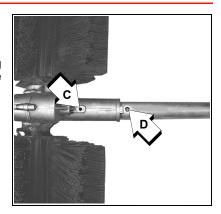

- Position lower drive shaft (end without serial number decal) into gear housing shaft mount.
- Align hole in drive shaft housing (C) with gear housing shaft hole (D) and seat lower drive shaft end into gear housing shaft mount. Install and tighten the gear housing locater screw.
- 7. Tighten the gear housing mounting bolt.

- Align hole in drive shaft housing with gear housing shaft hole (C), and seat lower drive shaft end into gear housing shaft mount. Install and tighten locater screw (A).
- 8. Tighten gear housing mounting bolt (B).