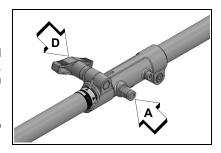

Note: Lower bearing housing and head assembly must be in line with the engine.

Note: Some models have an assembly line decal to assist in assembly.

- Rotate locater pin (A) onequarter turn clockwise to engage lower shaft hole. Make sure locater pin is fully engaged by rotating the lower drive shaft. Locater pin should snap flush in coupler. Full engagement will prevent further shaft rotation.
- Secure lower shaft assembly to coupler by tightening clamping knob (D).