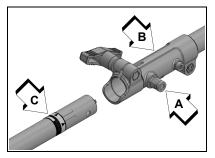

## **WARNING**

Do not perform maintenance or assembly procedures with unit running.

- 1. Set Power Head/Shaft Assembly on a level surface.
- 2. Pull locater pin (A) out, and turn counterclockwise one-quarter turn to lock-out position.
- 3. Remove storage hook and cap from attachment drive shaft.

Note: Your coupler may appear different than coupler shown. Earlier model power heads may have shorter couplers.

 Carefully fit attachment drive shaft assembly into coupler (B). Rotate the shaft (C) to make sure the inner lower drive shaft engages the square upper drive shaft socket.