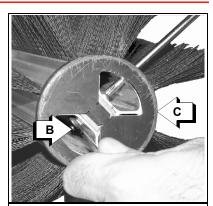

### **Brush Replacement**

Level 1.

Brushes that are broken off, deformed, or worn to within 25.4 mm (1 in.) of the brush holder drum should be replaced for best sweeping efficiency.

1. Locate brush holder access hole (A) near outer drum end.

STORAGE 99944200553

- 2. Hold 8 mm nut (B) from turning with open end wrench inserted through drum holder cap. Loosen and remove bolt and lock nut with cross head screwdriver through holder access hole (A).
- Remove drum cap (C). Slide 3. brush holder drum off square axle shaft
- 4. Install new brush holder drum. aligning hole (A) in drum axle with axle shaft hole.
- 5. Install drum cap, aligning cap holes with axle shaft and brush holder drum holes.
- 6. Install bolt and locknut. Tighten securely.