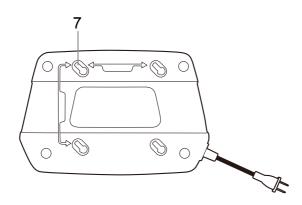

- 1. Battery Terminal Grooves
- 2. Ventilation Grills
- 3. Charging Indication Panel
- 4. USB-A port
- 5. USB-C port
- 6. Electrical Cord
- 7. Charger mounting hole

### Mount the Charger

- 1. Determine the charger mounting location.
- 2. Use 2 wood screws to attach the charger on the wood studs.
- 3. Drill two holes 5.25 in. (133mm) apart on center ensuring they are level.
- 4. Use wall anchors and screws to attach the charger to the drywall.