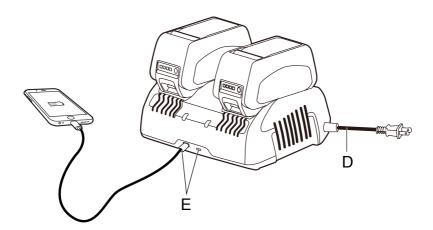

#### **Charging Procedure**

- 1. Plug the charger into an AC power outlet with the electrical cord (D).
- 2. Insert the battery (A) into the charger (B).

This is a diagnostic charger. Each LED light indicates current status for its corresponding battery. The Charger LED Light (C) will illuminate in specific order to communicate the current battery status. They are as follows:

### **USB Power PORT**

- 1. Plug the charger into an AC power outlet with the electrical cord (D).
- Insert a USB plug into USB power port (E) to supply power or charge your device.