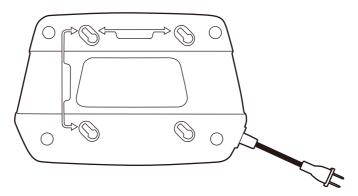

### Mount the Charger

- 1. Determine the charger mounting location.
- 2. Use 2 wood screws to attach the charger on the wood studs.
- 3. Drill two holes 5.25 in. (133mm) apart on center ensuring they are level.
- 4. Use wall anchors and screws to attach the charger to the drywall.