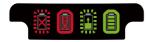

#### **Charging Procedure**

- 1. Plug the charger into an AC power outlet with the electrical cord (D).
- 2. Insert the battery (A) into the charger (B).

This is a diagnostic charger. Each LED light indicates current status for its corresponding battery. The Charger LED Light (C) will illuminate in specific order to communicate the current battery status. They are as follows:

| CHARGING PROCEDURE (LED INE                                                   | DICATOR) |                |
|-------------------------------------------------------------------------------|----------|----------------|
| BATTERY IS CHARGING:                                                          | €€       | GREEN BLINKING |
| FULLY CHARGED:                                                                |          | GREEN          |
| BATTERY IS TOO WARM:<br>(REMOVE FOR APPROX. 30<br>MINUTES TO ALLOW TO COOL)   | •        | RED            |
| DEFECTIVE BATTERY:<br>(REMOVE AND REPLACE WITH<br>NEW BATTERY IF THIS OCCURS) | €•€      | RED BLINKING   |