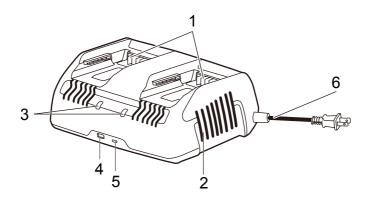

- 1. Battery Terminal Grooves
- 2. Ventilation Grills
- 3. Charging Indication Panel
- 4. USB-A port
- 5. USB-C port
- 6. Electrical Cord
- 7. Charger mounting hole

### CHARGER TERMS

- **BATTERY TERMINALS GROOVES** Electrical connection between battery and charger.
- VENTILATION GRILLS Cool down the charger.
- CHARGE INDICATION PANEL Charging status.