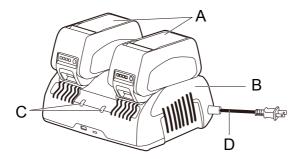

# DESCRIPTION

Locate the safety label(s) on your unit. Make sure the label(s) is legible and that you understand and follow the instructions on it. If a label cannot be read, a new one can be ordered from your ECHO dealer. Safety label is for example only. Your label my appear slightly different.

- 1. Battery Terminal Grooves
- 2. Ventilation Grills
- 3. Charging Indication Panel
- 4. USB-A port
- 5. USB-C port
- 6. Electrical Cord
- 7. Charger mounting hole

### CHARGER TERMS

- **BATTERY TERMINALS GROOVES** Electrical connection between battery and charger.
- VENTILATION GRILLS Cool down the charger.
- CHARGE INDICATION PANEL Charging status.