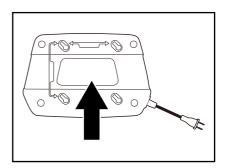

### Mount the Charger

- 1. Determine the charger mounting location.
- 2. Use 2 wood screws to attach the charger on the wood studs.
- 3. Drill two holes 5.25 in. (133mm) apart on center ensuring they are level.
- 4. Use wall anchors and screws to attach the charger to the drywall.