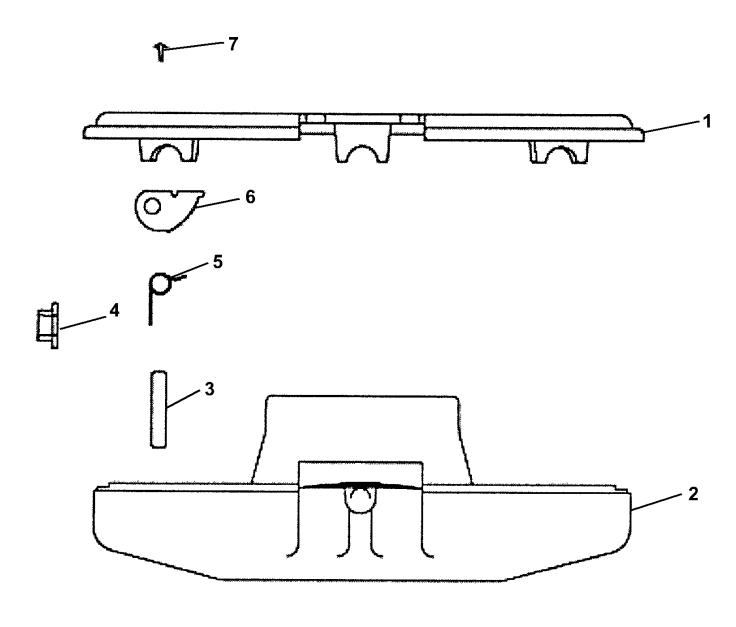

## 99944200221 3-Line Rapid Loader Head

| ITEM | PART NUMBER | QTY | DESCRIPTION                | REMARKS                                 |
|------|-------------|-----|----------------------------|-----------------------------------------|
| 1    | P022001130  | 1   | TOP COVER                  |                                         |
| 2    | P022001120  | 1   | BOTTOM COVER               |                                         |
| 3    |             | 3   | SHAFT                      | INCLUDED IN REPAIR KIT - P/N P022001091 |
| 4    | P022001080  | 1   | EYELET                     |                                         |
| 5    |             | 3   | SPRING                     | INCLUDED IN REPAIR KIT - P/N P022001091 |
| 6    |             | 3   | CAM                        | INCLUDED IN REPAIR KIT - P/N P022001091 |
| 7    |             | 6   | SCREW                      | INCLUDED IN REPAIR KIT - P/N P022001091 |
|      | P022001091  | 1   | REPAIR KIT                 | INCLUDES 3 OF EACH                      |
|      | P022001100  | 1   | COLLET ASSORTMENT (7 PCS.) | NOT SHOWN                               |
|      | P022001110  | 1   | HARDWARE PACK              | NOT SHOWN                               |